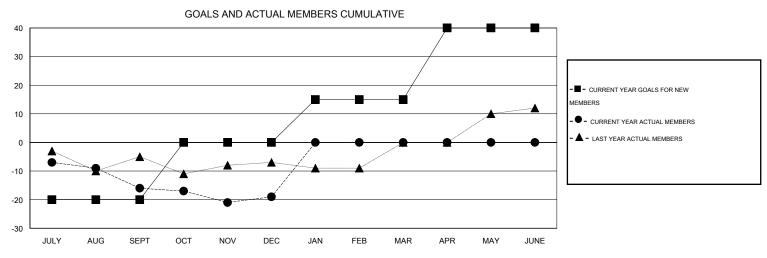

### **LOCATION NEWFOUNDLAND-LABRADOR**

 $\mathsf{GMT}\;\mathsf{CA}\;2$ 

|               |                  | Clubs             |                  |                  | Members               |                    |                                     |                    |                  |  |
|---------------|------------------|-------------------|------------------|------------------|-----------------------|--------------------|-------------------------------------|--------------------|------------------|--|
|               | RESUL            | LTS FOR 2014-2015 | j                |                  | RESULTS FOR 2014-2015 |                    |                                     |                    |                  |  |
| QUARTER       | NEW CLUB<br>GOAL | NEW CLUBS         | DROPPED<br>CLUBS | NET<br>GAIN/LOSS | QUARTER               | NEW MEMBER<br>GOAL | CHARTER AND<br>NEW MEMBERS<br>ADDED | DROPPED<br>MEMBERS | NET<br>GAIN/LOSS |  |
| JULY/AUG/SEPT | 0                | 0                 | 0                | 0                | JULY/AUG/SEPT         | -20                | 4                                   | 20                 | -16              |  |
| OCT/NOV/DEC   | 1                | 0                 | 0                | 0                | OCT/NOV/DEC           | 20                 | 26                                  | 29                 | -3               |  |
| JAN/FEB/MAR   | 0                | 0                 | 0                | 0                | JAN/FEB/MAR           | 15                 | 0                                   | 0                  | 0                |  |
| APR/MAY/JUNE  | 1                | 0                 | 0                | 0                | APR/MAY/JUNE          | 25                 | 0                                   | 0                  | 0                |  |